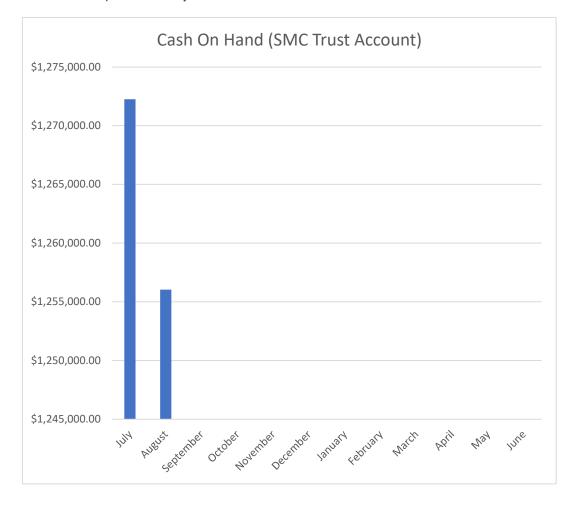

# CASH ON HAND (SMC Trust Account)

| PERIOD    | TOTAL INCOME* | TOTAL EXPENSES | CASH ON HAND   |
|-----------|---------------|----------------|----------------|
| July      | \$72,559.54   | \$48,726.22    | \$1,272,242.94 |
| August    | \$51,303.14   | \$67,515.83    | \$1,256,030.25 |
| September |               |                |                |
| October   |               |                |                |
| November  |               |                |                |
| December  |               |                |                |
| January   |               |                |                |
| February  |               |                |                |
| March     |               |                |                |
| April     |               |                |                |
| May       |               |                |                |
| June      |               |                |                |
| TOTALS    | \$123,862.68  | \$116,242.05   |                |