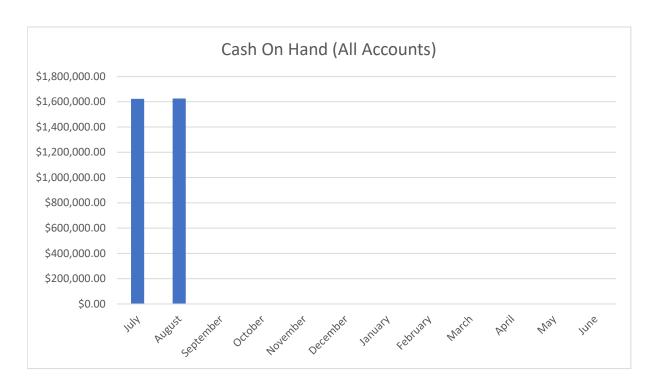

# Cash On Hand (All accounts)

| PERIOD    | SMC Trust<br>Fund | CitiBank<br>Account | Schwab<br>Account | CalPERS Prefunding Account | TOTAL          |
|-----------|-------------------|---------------------|-------------------|----------------------------|----------------|
| July      | \$1,272,242.94    | \$4,704.69          | \$315,767.63      | \$30,173.84                | \$1,622,889.10 |
| August    | \$1,256,030.25    | \$17,237.11         | \$321,916.15      | \$30,173.84                | \$1,625,357.35 |
| September |                   |                     |                   |                            | \$0.00         |
| October   |                   |                     |                   |                            | \$0.00         |
| November  |                   |                     |                   |                            | \$0.00         |
| December  |                   |                     |                   |                            | \$0.00         |
| January   |                   |                     |                   |                            | \$0.00         |
| February  |                   |                     |                   |                            | \$0.00         |
| March     |                   |                     |                   |                            | \$0.00         |
| April     |                   |                     |                   |                            | \$0.00         |
| May       |                   |                     |                   |                            | \$0.00         |
| June      |                   |                     |                   |                            | \$0.00         |